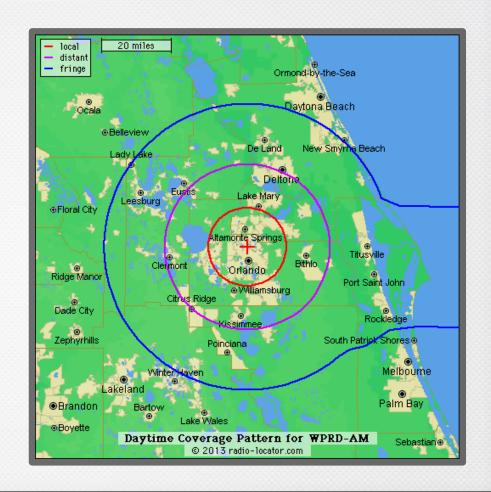

#### **COVERAGE MAP / INFORMATION:**

NAME: AM 1440 WPRD – "THE VOICE" FREQUENCY: AM 1440 AM POWER OUTPUT: 5,000 watts

LOCAL OWNER: J&V Communications