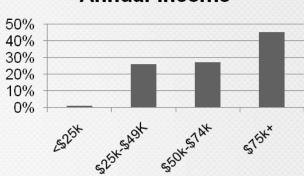

ast

#### **CONTACT:**

Michael Serio (727) 430-4935 <u>Michael@TheDoughertyReport.com</u>



#### THE DOUGHERTY REPORT WITH ELIZABETH DOUGHERTY





AVAILABLE ON-AIR, ON-LINE, AND ON EVERY DEVICE

### RADIO / SOCIAL MEDIA / INTERACTIVITY WITH LISTENERS

ON-AIR: 1440 AM WPRD "The Voice"

LISTEN LIVE: Monday – Friday (6am – 9am)

SHOW WEBSITE: DoughertyReport.com

• SOCIAL MEDIA: <u>Twitter</u> (80k followers) • <u>Facebook</u> (37k fans)

• PODCASTS: iHeart Radio • Stitcher • Tune-In

LISTENER E-MAIL: <u>Elizabeth@TheDoughertyReport.com</u>

CALL IN TALK LINE: 844-544-8255 (TALK)



#### THE DOUGHERTY REPORT WITH ELIZABETH DOUGHERTY





THE DOUGHERTY REPORT AND WFLA AUDIENCE PROFILE:

### WHO LISTENS TO THE DOUGHERTY REPORT

#### Gender



## Ethnic Composition



#### **Annual Income**



### THE DOUGHERTY REPORT WITH ELIZABETH DOUGHERTY









YOUR MESSAGE WILL AIR ON THE MOST DOMINANT SIGNALS IN FLORIDA:

#### **COVERAGE MAP / INFORMATION:**

NAME: AM 1440 WPRD – "THE VOICE" FREQUENCY: AM 1440 AM POWER OUTPUT: 5,000 watts

LOCAL OWNER: J&V Communications